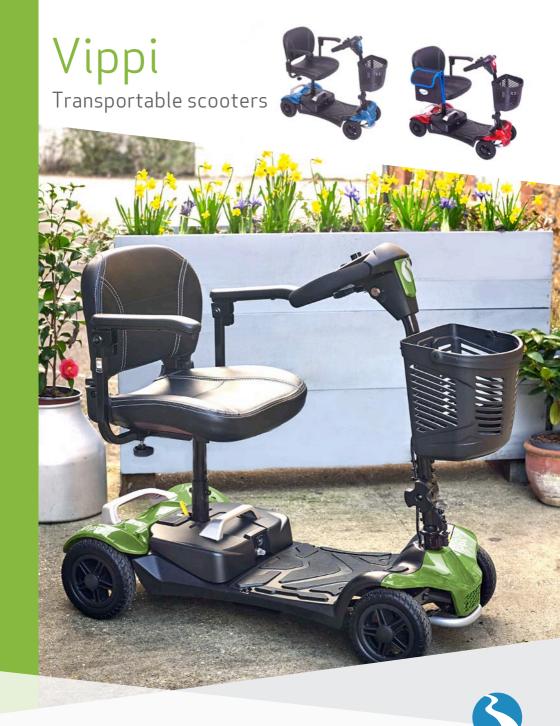

## Vippi

## Rascal Vippi Profile:

Main Features: Car transportable

Fold down backrest

• Flip-up width adjustable armrests

Removable front basket

Tiller adjustment

Solid tyres all-round

Swivel seat

## Optional:

Rascal arm rest bag

Trendy, transportable & fuss free, the Vippi is lightweight, versatile & compact. Designed & engineered to make every day easy & spontaneous, whether you are off on an adventure or running an essential errand. White stitching on the soft padded seat provides a premium finish complemented by a stylish black tiller with a fantastic pop of colour. Re-discover your power with this super scooter.

It dismantles in a flash with an easy take-apart mechanism deconstructing into 5 parts for storage & transportation with the single heaviest part weighing only 15.4kgs.

Local Rascal Mobility Retailer:

Specifications subject to change without prior notice Images are for illustrative purposes only E. and O.E- v 2 Mar 2023