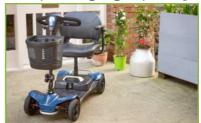

## Rascal Vippi Profile:

Main Features: Car transportable

Fold down backrest

• Flip-up width adjustable armrests

Removable front basket

Tiller adjustment

Solid tyres all-round

Swivel seat

## Optional:

Rascal arm rest bag

Trendy, transportable & fuss free, the Vippi is lightweight, versatile & compact. Designed & engineered to make every day easy & spontaneous, whether you are off on an adventure or running an essential errand. White stitching on the soft padded seat provides a premium finish complemented by a stylish black tiller with a fantastic pop of colour. Re-discover your power with this super scooter.