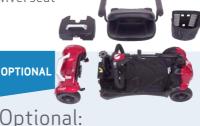

## Optional:

Rascal arm rest bag

Trendy, transportable & fuss free, the Vippi is lightweight, versatile & compact. Designed & engineered to make every day easy & spontaneous, whether you are off on an adventure or running an essential errand. White stitching on the soft padded seat provides a premium finish complemented by a stylish black tiller with a fantastic pop of colour. Re-discover your power with this super scooter.

It dismantles in a flash with an easy take-apart mechanism deconstructing into 5 parts for storage & transportation with the single heaviest part weighing only 15.4kgs.

Local Rascal Mobility Retailer:

Specifications subject to change without prior notice Images are for illustrative purposes only E. and O.E- v 2 Mar 2023