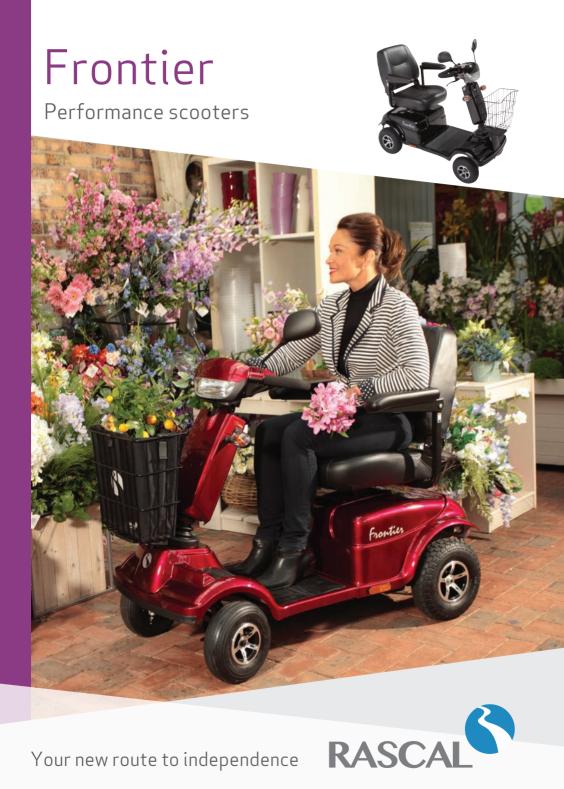

# Frontier

#### Rascal Frontier Profile:

The Rascal Frontier is an entry level 8 mph scooter, a proven performer with excellent legroom, comfort and dependability. It features leaf spring suspension, a delta-bar tiller with a comfortable swivel seat as well as showerproof switches and a large basket making the Frontier ideal for life on the move.