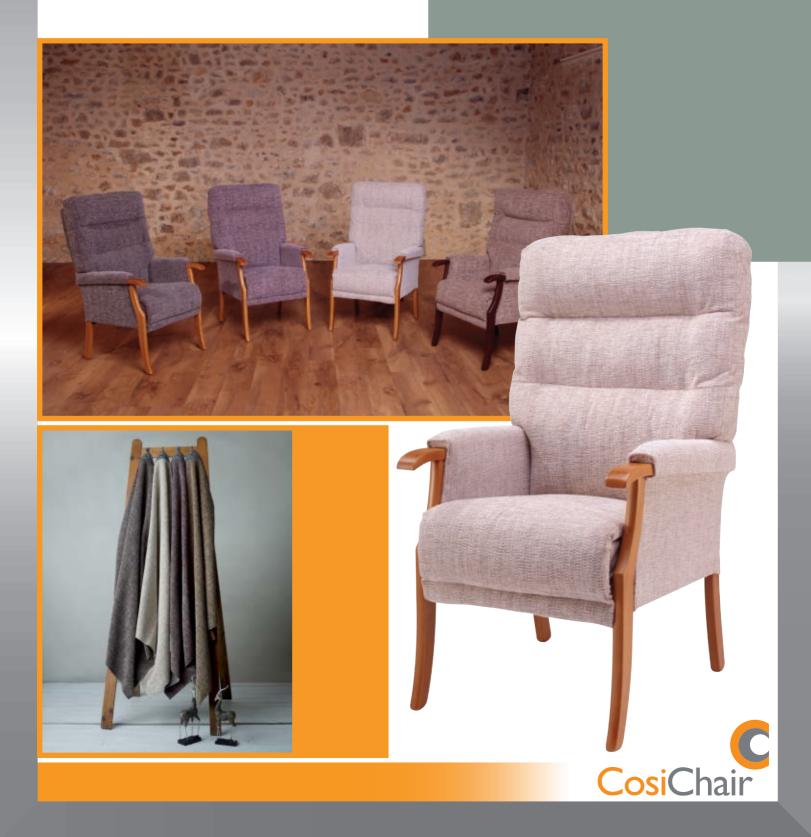

# Orwell **Tailored Back**

## Fireside chairs available from STOCK in the following fabrics

Light Oak frame available from stock

Available on Made to order

Mahogany

2-Seater static sofa available on Made to order

Colours may vary slightly from images shown which are for illustrative purposes only.

The Orwell is an excellent value high back chair with a soft • tailored back for added lumbar support. Designed with

pocket sprung seating, padded armrests and upholstered sides, the Orwell achieves maximum relaxation. Featuring contemporary styling and a new modern fabric selection,

the Orwell will suit most room settings.

#### **Main Features:**

- Soft tailored back design offering lower lumbar back support
- Pocket sprung seat base for super soft comfort
- Exposed wooden arms for easy grip
- Upholstered sides with mortise and tenon joints on frame offering strength and stability
- Light Oak frame available from stock & Natural, Teak or Mahogany frames on Made to order
- Available with wings on Made to order
- Other fabrics are available on Made to order
- 2-Seater static sofa available on Made to order
- Quality Craftsmanship, BRITISH MADE