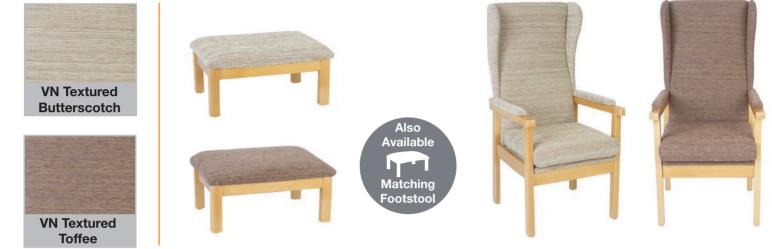

## Fireside chairs available from STOCK in the following fabrics

Colours may vary slightly from images shown which are for illustrative purposes only.

The Breydon Freside chair provides a low cost multi-function high seat chair for those who need the comfort of a robust high seat with carefully shaped arm cushions and long handgrips to assist in standing. The removable seat cushion enables the seating to be adapted to suit individuals who require specific pressure care solutions.

## **Main Features:**

Local Cosi Chair Retailer:

- Solid seat base with a removable zipped cushion
- Exposed wooden arms for easy grip
- Shaped back for lower lumbar support with wings
- Solid wood frame in Light Oak finish with mortise and tenon joints offering strength and stability
- 2-Seater static sofa available on Made to order
- Other fabrics are available on Made to Order
- Quality Craftsmanship, BRITISH MADE