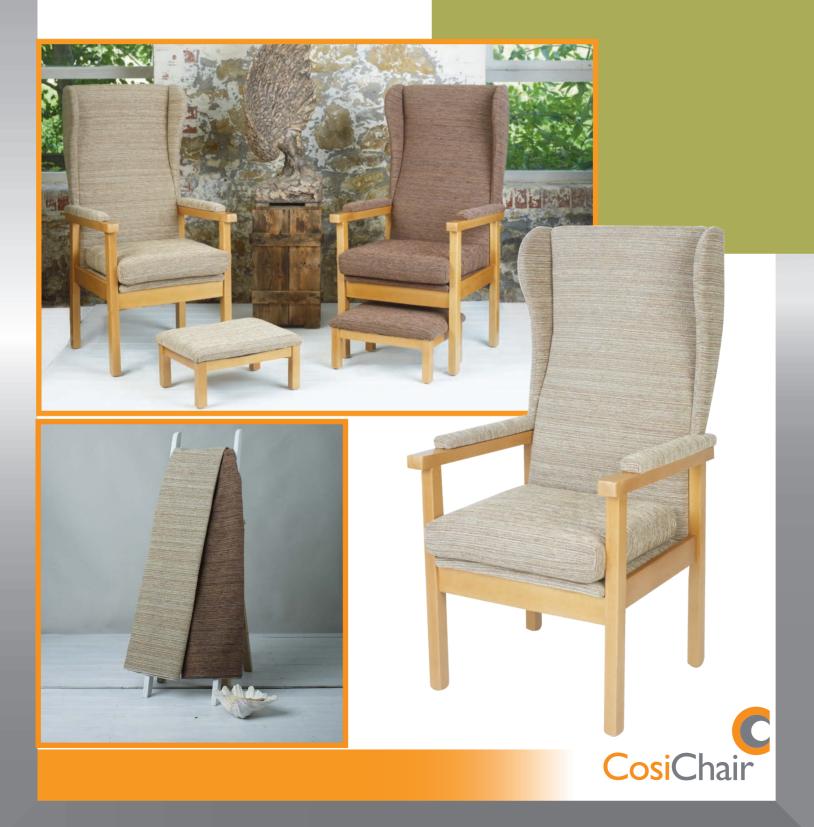

## Fireside chairs available from STOCK in the following fabrics

Colours may vary slightly from images shown which are for illustrative purposes only.

The Breydon Freside chair provides a low cost multi-function high seat chair for those who need the comfort of a robust high seat with carefully shaped arm cushions and long handgrips to assist in standing. The removable seat cushion enables the seating to be adapted to suit individuals who require specific pressure care solutions.

## **Main Features:**

Local Cosi Chair Retailer:

- Solid seat base with a removable zipped cushion
- Exposed wooden arms for easy grip
- Shaped back for lower lumbar support with wings
- Solid wood frame in Light Oak finish with mortise and tenon joints offering strength and stability
- 2-Seater static sofa available on Made to order
- Other fabrics are available on Made to Order
- Quality Craftsmanship, BRITISH MADE