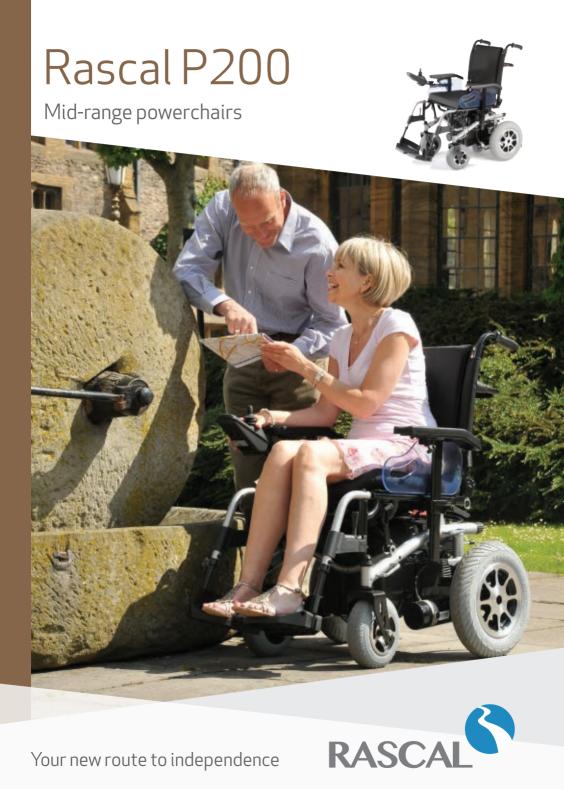

#### Rascal P200 Profile:

The Rascal P200 4 mph Rear-Wheel Drive powerchair suitable for indoor and outdoor use comes with 55Ah batteries as standard and features a flexible seating system with a removable seat cushion enabling bespoke adaptations. The capacity to adjust the seat tilt, backrest angle and the horizontal strap tension for total comfort achieves the ideal seating position.