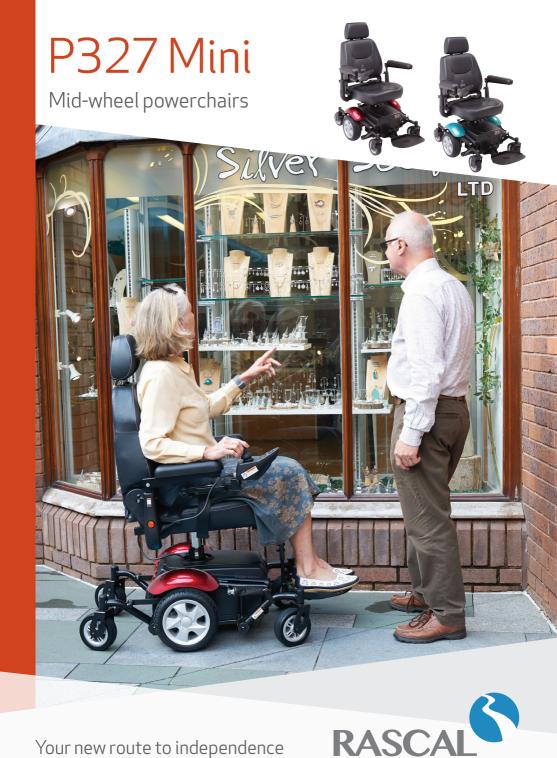

# P327 Mini

### Rascal P327 Mini Profile:

The Rascal P327 Mini is a compact 4 mph Mid-Wheel Drive indoor/outdoor powerchair, with full suspension and comfortable scooter style seating. The P327 Mini is the ideal choice for indoor and outdoor use where space is restricted. It delivers great performance with its 34Ah batteries contributing to its outstanding manoeuvrability and a smooth ride.