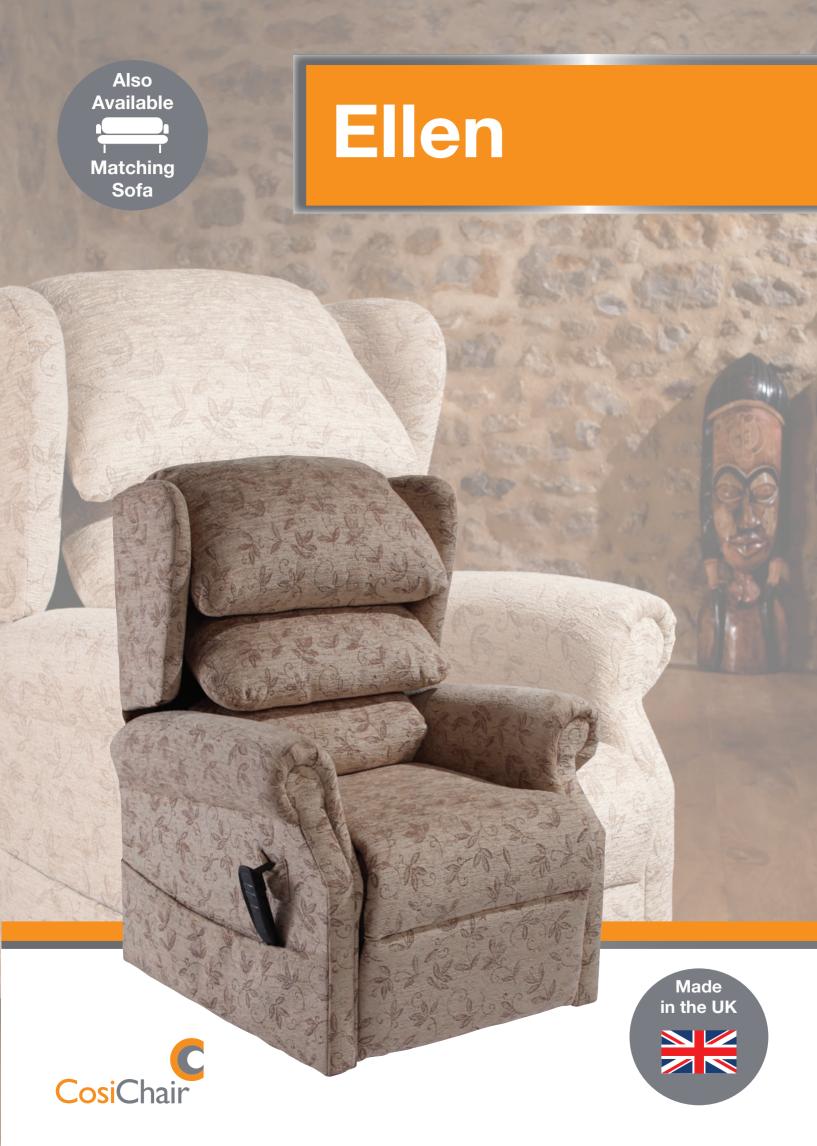

## **Ellen**

Choose our furniture with confidence -All riser recliner chairs are tested by FIRA -The leading authority in furniture safety by design.

The Ellen Cosi Chair is a comfortable Tilt-in-Space Single-motor chair with pocket sprung chaise seating and a deep fibre filled Waterfall backrest. The design retains the same angle between the seat and backrest to maximise comfort for individuals with delicate skin conditions or where legs need elevating above the hips.

## **Main Features:**

- 3-button power on handset
- Waterfall Back design
- Pocket sprung seat base
- Scroll arms with wings
- 5 Year Guarantee on frames, mechanisms and all electrics including handsets
- Arm covers and Antimacassar as standard
- 2-Seater static sofa available on Made to order
- Other fabrics are available on Made to order