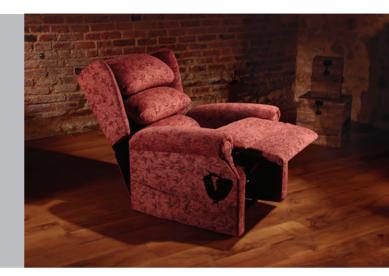

The Ellen Cosi Chair is a comfortable Tilt-in-Space Single-motor chair with pocket sprung chaise seating and a deep fibre filled Waterfall backrest. The design retains the same angle between the seat and backrest to maximise comfort for individuals with delicate skin conditions or where legs need elevating above the hips.

## **Main Features:**

- 3-button power on handset
- Waterfall Back design
- Pocket sprung seat base
- Scroll arms with wings
- 5 Year Guarantee on frames, mechanisms and all electrics including handsets
- Arm covers and Antimacassar as standard
- 2-Seater static sofa available on Made to order
- Other fabrics are available on Made to order