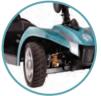

## Main Features:

- A RASCAl Exclusive
- Car transportable
- All-round suspension
- Range up to 13.5 miles
- Stylish sports seat
- Dual compound puncture proof tyres
- Comfortable delta tiller
- Rear safety reflectors
- Colours in latest high-tech, two-tone matt finishes
- Optional upgrade front lighting system

## It's all about the drive.

The Veo Sport is fully loaded with features. A modern, sporty design with class leading all-round suspension. With 22Ah batteries, a superb capacity for a scooter of its size, affording a range of up to 13.5 miles. A padded delta tiller and luxury seat, detailed with unique white accent stitching, the Veo Sport is a real pleasure to ride. The Veo Sport's easy and robust take apart mechanism allows you to store or drive away with it in the boot of your car, so it is very practical yet with its distinctive looks, exclusive all-round suspension, this is the travel scooter with the edge!