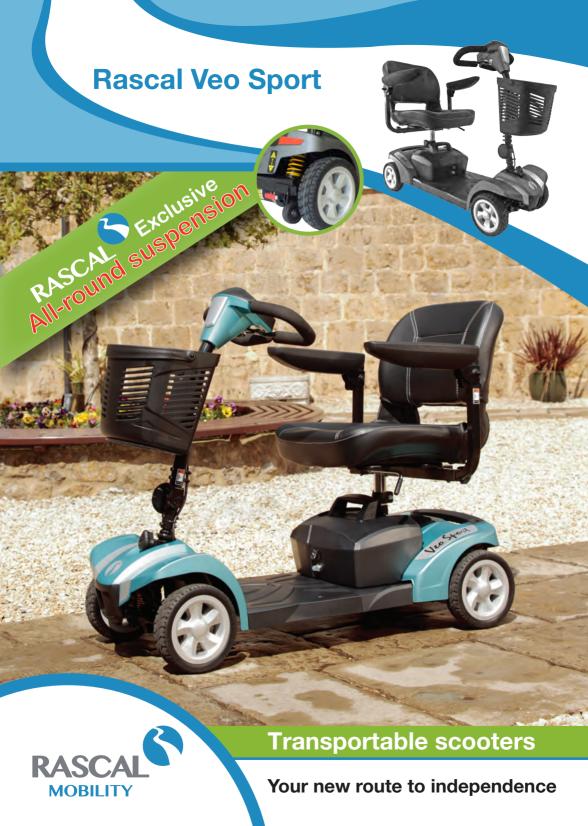

## Main Features:

- A RASCAl Exclusive
- Car transportable
- All-round suspension
- Range up to 13.5 miles
- Stylish sports seat
- Dual compound puncture proof tyres
- Comfortable delta tiller
- Rear safety reflectors
- Colours in latest high-tech, two-tone matt finishes
- Optional upgrade front lighting system

## It's all about the drive.

The Veo Sport is fully loaded with features. A modern, sporty design with class leading all-round suspension. With 22Ah batteries, a superb capacity for a scooter of its size, affording a range of up to 13.5 miles. A padded delta tiller and luxury seat, detailed with unique white accent stitching, the Veo Sport is a real pleasure to ride. The Veo Sport's easy and robust take apart mechanism allows you to store or drive away with it in the boot of your car, so it is very practical yet with its distinctive looks, exclusive all-round suspension, this is the travel scooter with the edge!