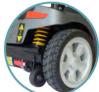

## Main Features:

- A RASCAl Exclusive
- Car transportable
- All-round suspension
- Range up to 13.5 miles
- Stylish sports seat
- Dual compound puncture proof tyres
- Comfortable delta tiller
- Rear safety reflectors
- Colours in latest high-tech, two-tone matt finishes
- Optional upgrade front lighting system

## It's all about the drive.

The Veo Sport is fully loaded with features. A modern, sporty design with class leading all-round suspension. With 22Ah batteries, a superb capacity for a scooter of its size, affording a range of up to 13.5 miles. A padded delta tiller and luxury seat, detailed with unique white accent stitching, the Veo Sport is a real pleasure to ride. The Veo Sport's easy and robust take apart mechanism allows you to store or drive away with it in the boot of your car, so it is very practical yet with its distinctive looks, exclusive all-round suspension, this is the travel scooter with the edge!