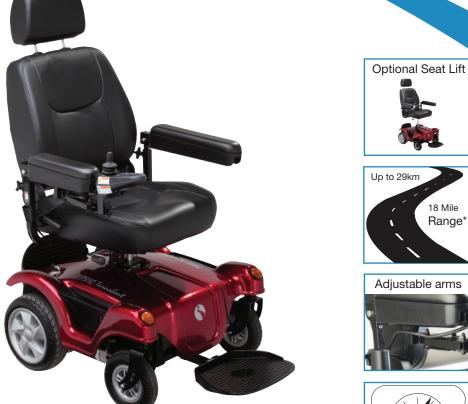

## **Rascal P312 Turnabout**

\*Photograph shows P312 Turnabout standard model (without seat lift).

RASCA

MOBILITY

18 Mile

# **Rascal P312 Turnabout**

#### Main Features:

- Front-Wheel or Rear-Wheel Drive
- Flip-up width adjustable armrests
- Convenient joystick charging port
- Swing-away joystick
- High back adjustable seat
- Fold-away footplates front and rear

#### **Rascal P312 Turnabout Profile:**

The Rascal P312 Turnabout gives flexibility to the user including a dual directional drive with a rotating seat giving you the option of Front-Wheel Drive for superb manoeuvrability indoors or Rear-Wheel Drive for extra traction outdoors. The P312 offers well defined driving positions with a swing-away joystick and a fully adjustable seat and headrest for day-long comfort.