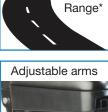

#### **Rascal P312 Turnabout Specification:**

| Type Class                             | B/2                   |
|----------------------------------------|-----------------------|
| Overall length                         | 96cm / 38"            |
| Overall width                          | 61cm / 24"            |
| Floor to seat height w/o seat lift     | 51-58.5cm (min-max)   |
| Floor to seat height with seat lift    | 57-69.5cm (min-max)   |
| Seat width                             | 45.7cm / 18"          |
| Seat depth                             | 40.6cm / 16"          |
| Maximum carrying capacity              | 159kgs / 25 stone     |
| Battery voltage and capacity           | 12V / 50Ah x 2        |
| Maximum speed                          | 6km/h / 3.8mph        |
| Ground clearance                       | 5cm / 2"              |
| Maximum kerb height                    | 5cm / 2"              |
| Range*                                 | up to 29km / 18 miles |
| The maximum safe slope                 | 10°                   |
| Turn-around width                      | 1.18m / 3'10"         |
| Colour                                 | Red                   |
| *Range on full charge and flat ground. |                       |