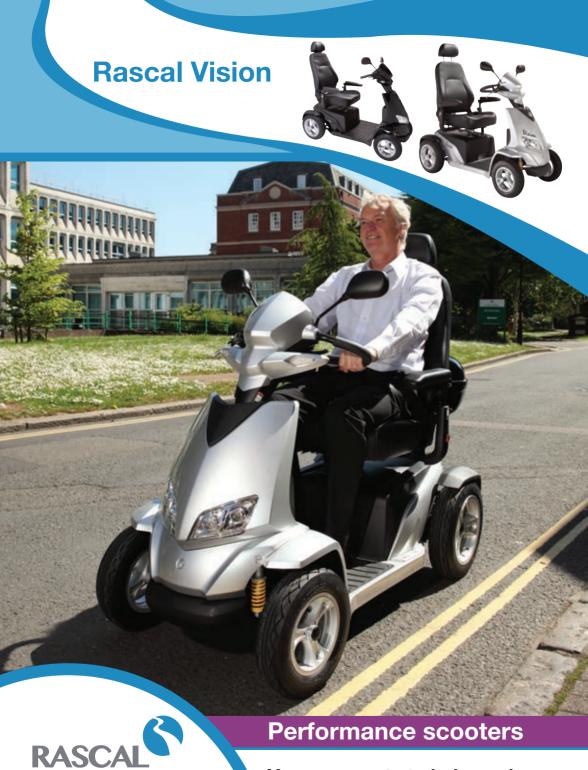

# **Rascal Vision**

# Rascal Vision Profile

The Rascal Vision offers a world of difference. More than you might expect from a Class 3 scooter, but everything you need to set the pace making life easier with just the right touch of style. The Vision combines a great modern look with uncompromising intelligent design and great suspension. Form and function come together to create something very special, with a well-padded seat providing good lumbar support and a charging point on its tiller, your days for adventure couldn't look better.