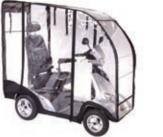

The Rascal Vision offers a world of difference. More than you might expect from a Class 3 scooter, but everything you need to set the pace making life easier with just the right touch of style. The Vision combines a great modern look with uncompromising intelligent design and great suspension. Form and function come together to create something very special, with a well-padded seat providing good lumbar support and a charging point on its tiller, your days for adventure couldn't look better.

#### Main Features:

- Front coil and rear mono-shock suspension for a superior ride
- Gas strut tiller with easy access battery charging port
- Modern delta handlebars
- Modern LCD panel and twin mirrors
- Safety turning sensor, slows down scooter when turning at full speed
- Auxiliary USB power outlet for charging mobile phones etc
- Emergency braking system
- Modern LED lighting system