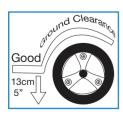

## Rascal 388 XL

| Rascal 388 XL Specification:           |                       |
|----------------------------------------|-----------------------|
| Type Class                             | C/3                   |
| Overall length                         | 125cm / 49"           |
| Overall width                          | 54cm / 21"            |
| Floor to seat height                   | 58-65cm (min-max)     |
| Seat width                             | 45.7cm / 18"          |
| Seat depth                             | 45.7cm / 18"          |
| Maximum carrying capacity              | 136kgs / 21 stone     |
| Battery voltage and capacity           | 12V / 33Ah x 2        |
| Maximum speed                          | 9.65km/h / 6mph       |
| Ground clearance                       | 13cm / 5"             |
| Maximum kerb height                    | 5cm / 2"              |
| Range*                                 | up to 32km / 20 miles |
| The maximum safe slope                 | 8°                    |
| Turn-around width                      | 2.87m / 9'5"          |
| Colour                                 | Black / Red           |
| *Range on full charge and flat ground. |                       |