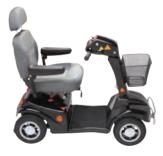

## Rascal 388 XL

| Rascal 388 XL Specification:           |                       |
|----------------------------------------|-----------------------|
| Type Class                             | C/3                   |
| Overall length                         | 125cm / 49"           |
| Overall width                          | 54cm / 21"            |
| Floor to seat height                   | 58-65cm (min-max)     |
| Seat width                             | 45.7cm / 18"          |
| Seat depth                             | 45.7cm / 18"          |
| Maximum carrying capacity              | 136kgs / 21 stone     |
| Battery voltage and capacity           | 12V / 33Ah x 2        |
| Maximum speed                          | 9.65km/h / 6mph       |
| Ground clearance                       | 13cm / 5"             |
| Maximum kerb height                    | 5cm / 2"              |
| Range*                                 | up to 32km / 20 miles |
| The maximum safe slope                 | 8°                    |
| Turn-around width                      | 2.87m / 9'5"          |
| Colour                                 | Black / Red           |
| *Range on full charge and flat ground. |                       |

## **Main Features:**

- Outstanding reliability
- Flip-up width adjustable armrests
- Comfortable high back, height adjustable, sliding swivel seat
- Narrow compact chassis
- Lift-up tiller head for easy access
- Upgraded captains seat
- Smooth controls

## Rascal 388 XL Profile:

The Rascal 388 XL is the perfect Class 3 scooter with 6 mph top speed, stylish 11" wheels, full road lighting and with its narrow chassis it combines safety with performance and manoeuvrability. Sturdier in build and ideal for people requiring additional comfort on those slightly longer journeys - a superb scooter for days out and leisure trips. With a comfortable high back seat with headrest, width adjustable armrests and tiller, this scooter can be 'adapted' to suit the individual's requirements. 388 S and 388 Deluxe models also available.