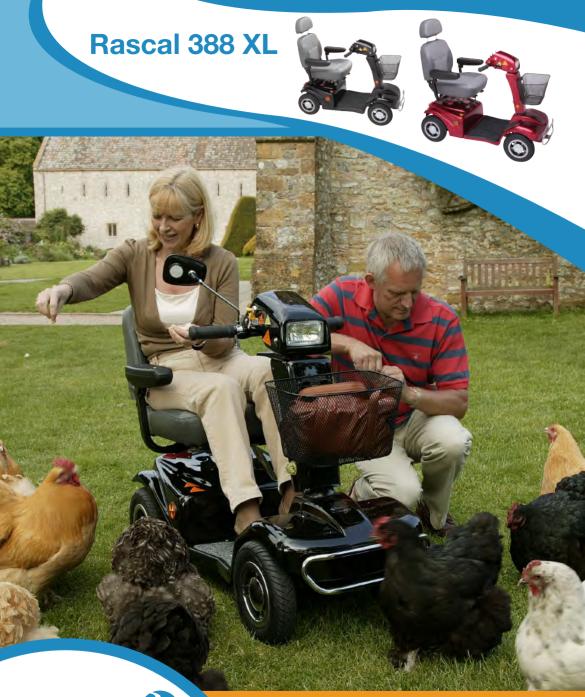

RASCAL MOBILITY **Mid-size scooters** 

Your new route to independence

## Rascal 388 XL Profile:

The Rascal 388 XL is the perfect Class 3 scooter with 6 mph top speed, stylish 11" wheels, full road lighting and with its narrow chassis it combines safety with performance and manoeuvrability. Sturdier in build and ideal for people requiring additional comfort on those slightly longer journeys - a superb scooter for days out and leisure trips. With a comfortable high back seat with headrest, width adjustable armrests and tiller, this scooter can be 'adapted' to suit the individual's requirements. 388 S and 388 Deluxe models also available.