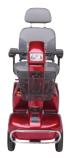

## Rascal 388 XL

#### Main Features:

- Outstanding reliability
- Flip-up width adjustable armrests
- · Comfortable high back, height adjustable, sliding swivel seat
- Narrow compact chassis
- Lift-up tiller head for easy access
- Upgraded captains seat
- Smooth controls

### Rascal 388 XL Profile:

\*Range on full charge and flat ground.

The Rascal 388 XL is the perfect Class 3 scooter with 6 mph top speed, stylish 11" wheels, full road lighting and with its narrow chassis it combines safety with performance and manoeuvrability. Sturdier in build and ideal for people requiring additional comfort on those slightly longer journeys - a superb scooter for days out and leisure trips. With a comfortable high back seat with headrest, width adjustable armrests and tiller, this scooter can be 'adapted' to suit the individual's requirements. 388 S and 388 Deluxe models also available.