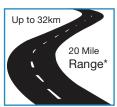

### Rascal 388 XL Specification:

| Type Class                   | C/3                   |
|------------------------------|-----------------------|
| Overall length               | 125cm / 49"           |
| Overall width                | 54cm / 21"            |
| Floor to seat height         | 58-65cm (min-max)     |
| Seat width                   | 45.7cm / 18"          |
| Seat depth                   | 45.7cm / 18"          |
| Maximum carrying capacity    | 136kgs / 21 stone     |
| Battery voltage and capacity | 12V / 33Ah x 2        |
| Maximum speed                | 9.65km/h / 6mph       |
| Ground clearance             | 13cm / 5"             |
| Maximum kerb height          | 5cm / 2"              |
| Range*                       | up to 32km / 20 miles |
| The maximum safe slope       | 8°                    |
| Turn-around width            | 2.87m / 9'5"          |
| Colour                       | Black / Red           |

### Rascal 388 XL Profile:

\*Range on full charge and flat ground.

The Rascal 388 XL is the perfect Class 3 scooter with 6 mph top speed, stylish 11" wheels, full road lighting and with its narrow chassis it combines safety with performance and manoeuvrability. Sturdier in build and ideal for people requiring additional comfort on those slightly longer journeys - a superb scooter for days out and leisure trips. With a comfortable high back seat with headrest, width adjustable armrests and tiller, this scooter can be 'adapted' to suit the individual's requirements. 388 S and 388 Deluxe models also available.