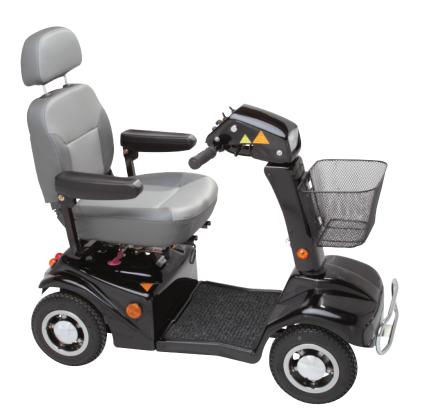

#### Main Features:

- Outstanding reliability
- Flip-up width adjustable armrests
- · Comfortable high back, height adjustable, sliding swivel seat
- Narrow compact chassis
- Lift-up tiller head for easy access
- Upgraded captains seat
- Smooth controls

### Rascal 388 XL Profile:

\*Range on full charge and flat ground.

The Rascal 388 XL is the perfect Class 3 scooter with 6 mph top speed, stylish 11" wheels, full road lighting and with its narrow chassis it combines safety with performance and manoeuvrability. Sturdier in build and ideal for people requiring additional comfort on those slightly longer journeys - a superb scooter for days out and leisure trips. With a comfortable high back seat with headrest, width adjustable armrests and tiller, this scooter can be 'adapted' to suit the individual's requirements. 388 S and 388 Deluxe models also available.