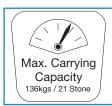

### Rascal 388 XL Specification:

| Type Class                   | C/3                   |
|------------------------------|-----------------------|
| Overall length               | 125cm / 49"           |
| Overall width                | 54cm / 21"            |
| Floor to seat height         | 58-65cm (min-max)     |
| Seat width                   | 45.7cm / 18"          |
| Seat depth                   | 45.7cm / 18"          |
| Maximum carrying capacity    | 136kgs / 21 stone     |
| Battery voltage and capacity | 12V / 33Ah x 2        |
| Maximum speed                | 9.65km/h / 6mph       |
| Ground clearance             | 13cm / 5"             |
| Maximum kerb height          | 5cm / 2"              |
| Range*                       | up to 32km / 20 miles |
| The maximum safe slope       | 8°                    |
| Turn-around width            | 2.87m / 9'5"          |
| Colour                       | Black / Red           |