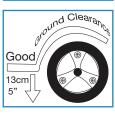

### Rascal 388 XL Specification:

| Type Class                   | C/3                   |
|------------------------------|-----------------------|
| Overall length               | 125cm / 49"           |
| Overall width                | 54cm / 21"            |
| Floor to seat height         | 58-65cm (min-max)     |
| Seat width                   | 45.7cm / 18"          |
| Seat depth                   | 45.7cm / 18"          |
| Maximum carrying capacity    | 136kgs / 21 stone     |
| Battery voltage and capacity | 12V / 33Ah x 2        |
| Maximum speed                | 9.65km/h / 6mph       |
| Ground clearance             | 13cm / 5"             |
| Maximum kerb height          | 5cm / 2"              |
| Range*                       | up to 32km / 20 miles |
| The maximum safe slope       | 8°                    |
| Turn-around width            | 2.87m / 9'5"          |
| Colour                       | Black / Red           |