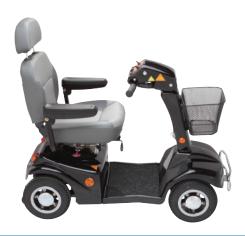

## Rascal 388 XL

#### Main Features:

- Outstanding reliability
- Flip-up width adjustable armrests
- · Comfortable high back, height adjustable, sliding swivel seat
- Narrow compact chassis
- Lift-up tiller head for easy access
- Upgraded captains seat
- Smooth controls

### Rascal 388 XL Profile:

\*Range on full charge and flat ground.

The Rascal 388 XL is the perfect Class 3 scooter with 6 mph top speed, stylish 11" wheels, full road lighting and with its narrow chassis it combines safety with performance and manoeuvrability. Sturdier in build and ideal for people requiring additional comfort on those slightly longer journeys - a superb scooter for days out and leisure trips. With a comfortable high back seat with headrest, width adjustable armrests and tiller, this scooter can be 'adapted' to suit the individual's requirements. 388 S and 388 Deluxe models also available.