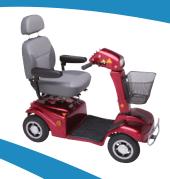

## Rascal 388 XL

### Rascal 388 XL Profile:

\*Range on full charge and flat ground.

The Rascal 388 XL is the perfect Class 3 scooter with 6 mph top speed, stylish 11" wheels, full road lighting and with its narrow chassis it combines safety with performance and manoeuvrability. Sturdier in build and ideal for people requiring additional comfort on those slightly longer journeys - a superb scooter for days out and leisure trips. With a comfortable high back seat with headrest, width adjustable armrests and tiller, this scooter can be 'adapted' to suit the individual's requirements. 388 S and 388 Deluxe models also available.