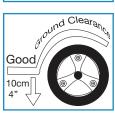

#### Rascal 388 S and 388 Deluxe Specification:

| Type Class                   | B/2                   |
|------------------------------|-----------------------|
| Overall length               | 125cm / 49"           |
| Overall width                | 54cm / 21"            |
| Maximum carrying capacity    | 136kgs / 21 stone     |
| Battery voltage and capacity | 12V / 33Ah x 2        |
| Maximum speed                | 6.4km/h / 4mph        |
| Ground clearance             | 10cm / 4"             |
| Maximum kerb height          | 5cm / 2"              |
| Range*                       | up to 32km / 20 miles |
| The maximum safe slope       | 8°                    |
| Turn-around width            | 2.87m / 9'5"          |
| Colour 388 S                 | Red / Silver          |
| Colour 388 Deluxe            | Red                   |