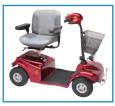

## Rascal 388 S & 388 Deluxe

\*Photograph shows 388 S model in Silver & 388 Deluxe model in Red.

### Rascal 388 S & 388 Deluxe

#### Rascal 388 S and 388 Deluxe Profile:

\*Range on full charge and flat ground.

The Rascal 388 S and 388 Deluxe are both well established, great value for money and suit your everyday mobility needs. At 21" wide, it is the narrowest width of any scooter in its class it is equally at home inside a busy supermarket as it is on the pavement. With a comfortable high back seat with headrest, smooth controls and adjustable tiller, these high performance, reliable scooters are your ideal mobility partner.