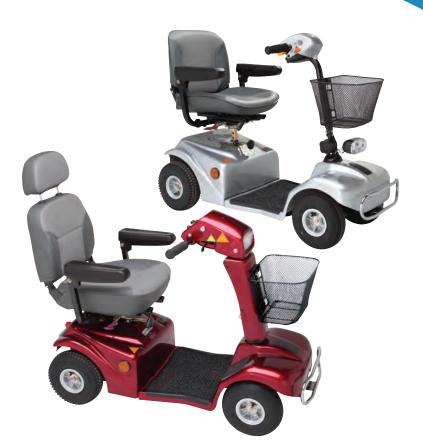

#### Rascal 388 S and 388 Deluxe Profile:

\*Range on full charge and flat ground.

The Rascal 388 S and 388 Deluxe are both well established, great value for money and suit your everyday mobility needs. At 21" wide, it is the narrowest width of any scooter in its class it is equally at home inside a busy supermarket as it is on the pavement. With a comfortable high back seat with headrest, smooth controls and adjustable tiller, these high performance, reliable scooters are your ideal mobility partner.