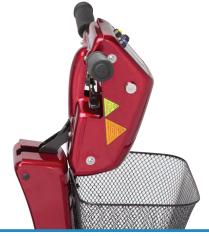

#### Main Features 388 Deluxe:

- All of the above features of the 388 S
- Lift-up tiller head for easy access
- Upgraded captains seat
- Smooth controls

#### **Optional Model:**

 The Rascal 388 XL, offers all the great features of the 388 Deluxe, plus a maximum speed of 6 mph and a ground clearance of 13cm