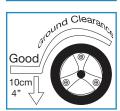

#### Rascal 388 S and 388 Deluxe Specification:

| Type Class                   | B/2                   |
|------------------------------|-----------------------|
| Overall length               | 125cm / 49"           |
| Overall width                | 54cm / 21"            |
| Maximum carrying capacity    | 136kgs / 21 stone     |
| Battery voltage and capacity | 12V / 33Ah x 2        |
| Maximum speed                | 6.4km/h / 4mph        |
| Ground clearance             | 10cm / 4"             |
| Maximum kerb height          | 5cm / 2"              |
| Range*                       | up to 32km / 20 miles |
| The maximum safe slope       | 8°                    |
| Turn-around width            | 2.87m / 9'5"          |
| Colour 388 S                 | Red / Silver          |
| Colour 388 Deluxe            | Red                   |