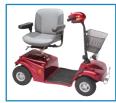

## Rascal 388 S & 388 Deluxe

\*Photograph shows 388 S model in Silver & 388 Deluxe model in Red.

### Rascal 388 S & 388 Deluxe

#### Rascal 388 S and 388 Deluxe Profile:

\*Range on full charge and flat ground.

The Rascal 388 S and 388 Deluxe are both well established, great value for money and suit your everyday mobility needs. At 21" wide, it is the narrowest width of any scooter in its class it is equally at home inside a busy supermarket as it is on the pavement. With a comfortable high back seat with headrest, smooth controls and adjustable tiller, these high performance, reliable scooters are your ideal mobility partner.