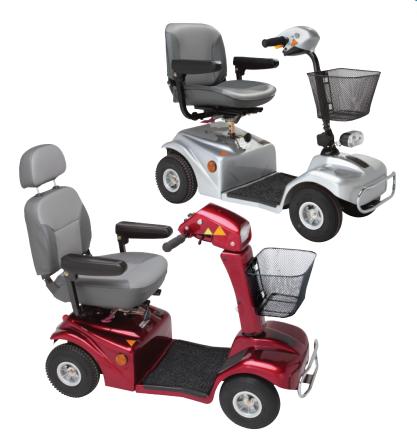

## Rascal 388 S & 388 Deluxe

\*Photograph shows 388 S model in Silver & 388 Deluxe model in Red.

### Rascal 388 S & 388 Deluxe

#### Rascal 388 S and 388 Deluxe Profile:

\*Range on full charge and flat ground.

The Rascal 388 S and 388 Deluxe are both well established, great value for money and suit your everyday mobility needs. At 21" wide, it is the narrowest width of any scooter in its class it is equally at home inside a busy supermarket as it is on the pavement. With a comfortable high back seat with headrest, smooth controls and adjustable tiller, these high performance, reliable scooters are your ideal mobility partner.