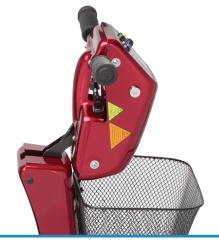

#### Main Features 388 Deluxe:

- All of the above features of the 388 S
- Lift-up tiller head for easy access
- Upgraded captains seat
- Smooth controls